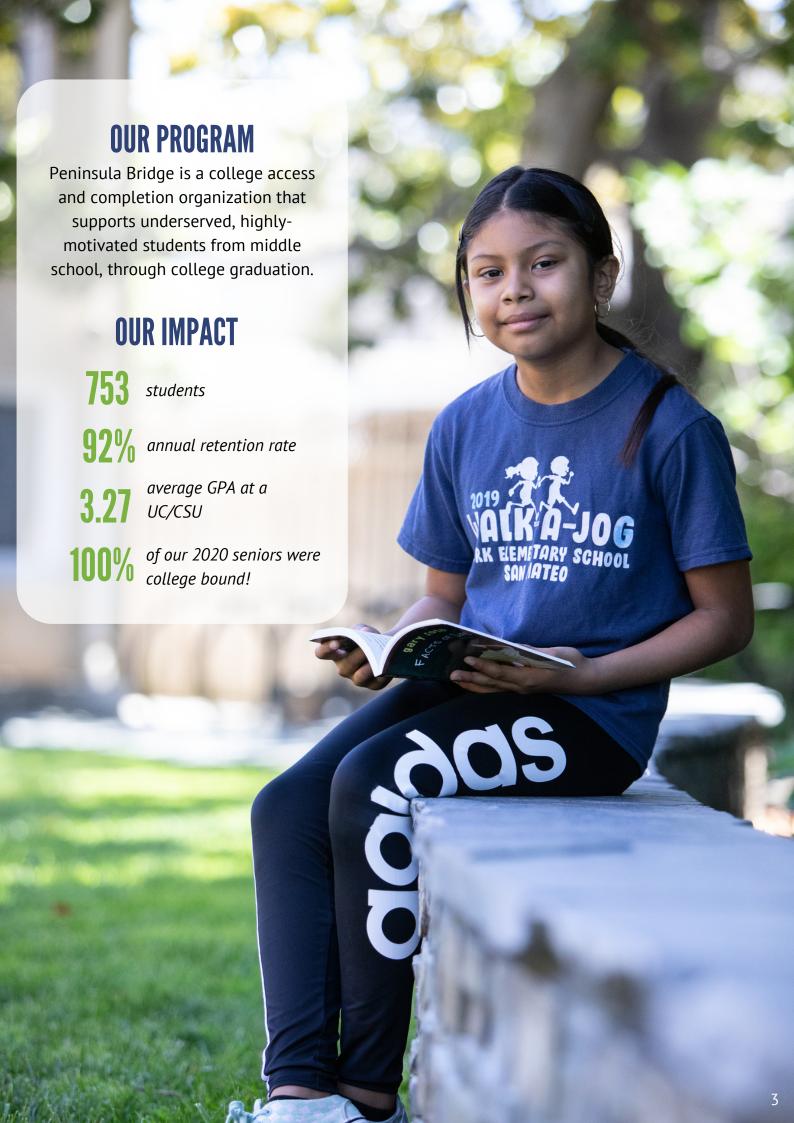

# **MIDDLE SCHOOL ACADEMY**

Peninsula Bridge's 13-year model begins in 4th grade, helping to propel students from middle school to college graduation.

We work extensively with our students to keep them on track to college access and success.

Through high quality, out-of-school programs, students gain positive social-emotional behavior and academic skills, better connections to school and family, and positive behaviors that enable them to stay on course toward college, career, and beyond.

of students feel supported by Peninsula Bridge teachers and TAs

of students feel an increased sense of belonging

of 8th grade Academy students feel more confident speaking up and participating in class